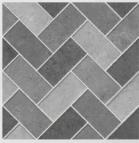

**OPV Herringbone Stone Grey Multi** 

A pattern made up of rows of parallel lines which in any two adjacent rows slope in opposite directions to give the space a unique uniform look