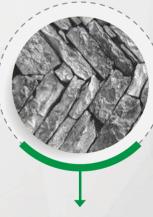

# PAVER TILES

TL Hexa Arc Stone Grey

Inspired from Hexagonal Shapes, Also giving Look of Honeycomb adds Geometric chic to any space in your home

TL Capsule Taupe Grey

Capsule shape Tiles-Best suited for any of your outdoor space