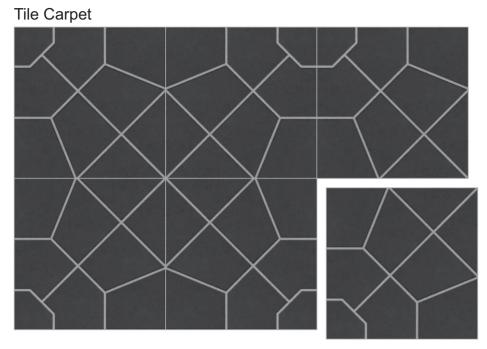

r different Geometric shapes and making a pattern of tiles for the pavement areas



**OPV Fieldstone Grey** 

Inspired from Nature, Fieldstone gives a very earthy look to your home and makes you feel more connected with Nature



**OPV** Arabesque Grey

Arabesque, an art form where in a single design is repeated multiple times, routed back to islamic art





**OPV Herringbone Stone Grey Multi** 

A pattern made up of rows of parallel lines which in any two adjacent rows slope in opposite directions to give the space a unique uniform look

# TIMELESS 2.0 400X400MM



# 400X400mm

TIMELESS 2.0 Paver & Parking Tiles



## Tile Carpet



TL Hexa Arc Stone Grey

# 400X400mm

TIMELESS 2.0 Paver & Parking Tiles



Tile Carpet

08 300mm Shown tiles are Matte FlippingBook



TL Hexa Arc Multi





TL Hexa Arc Nero



# 400X400mm





Tile Carpet

10 300mm Shown tiles are Matte







TL Hexa Arc Cotto