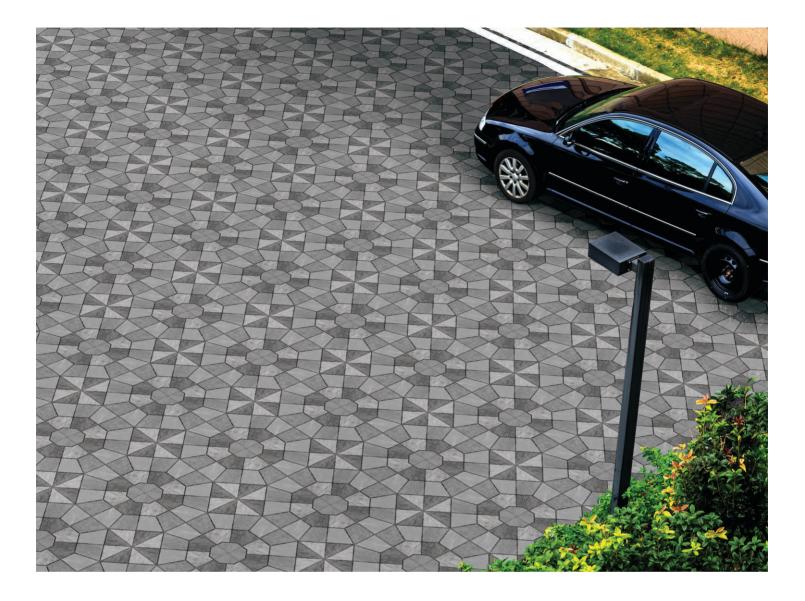

TL Portugese Mosaic Art Multi

Inspired by Azulejo - a visual form of Portugese and Spanish painted tin glazed ceramic tilework- Gives Your home a unique look

TL Cobblestone Rangoli Multi

Routing back to the ancient way of using Pavers with Cobblessmaller rocks and adding a design of Rangoli, an Indian subcontinent art form to cobblestone. Gives a whole new look for your Pavers