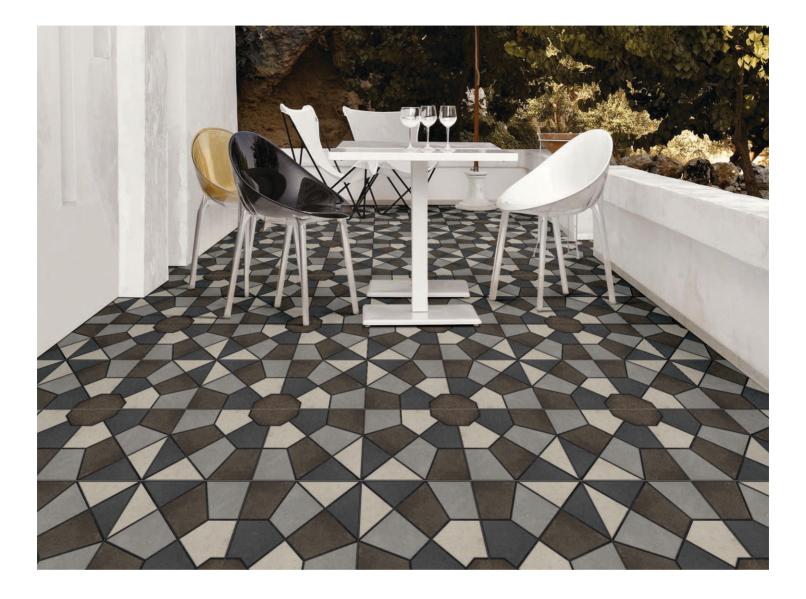

# PAVER TILES

TL Hexa Arc Stone Grey

Inspired from Hexagonal Shapes, Also giving Look of Honeycomb adds Geometric chic to any space in your home

TL Capsule Taupe Grey

Capsule shape Tiles-Best suited for any of your outdoor space