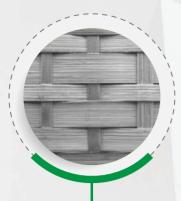

**OPV Rocky Multi** 

To give your outdoor space more rocky look and less unartificial

OPV Basket Weave Beige Multi

Basket weave is a structure seen in many textile arts. With multiple Horizontal and Vertical strands, it gives a close-knitted square pattern look