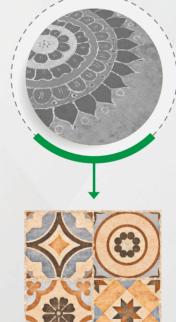

TILES









TL Hexa Arc Stone Grey

Inspired from Hexagonal Shapes, Also giving Look of Honeycomb adds Geometric chic to any space in your home



TL Capsule Taupe Grey

Capsule shape Tiles-Best suited for any of your outdoor space



TL Pine Wood Plank Multi

Pine wood finish is reminiscent of freshly processed wood and is created to meet the aesthetic expectations of any space.



TL Moroccan Art Black & White

Moroccan Art is rooted from moorish Architecture and comes all the way from Persia and the Tomb of Cyrus the Great. It completely beautifies the Space wherever the Moroccan Tiles are laid-be it Outdoors or Indoors





TL Portugese Mosaic Art Multi

Inspired by Azulejo - a visual form of Portugese and Spanish painted tin glazed ceramic tilework- Gives Your home a unique look



TL Cobblestone Rangoli Multi

Routing back to the ancient way of using Pavers with Cobblessmaller rocks and adding a design of Rangoli, an Indian subcontinent art form to cobblestone. Gives a whole new look for your Pavers





**OPV Rocky Multi** 

To give your outdoor space more rocky look and less unartificial











OPV Basket Weave Beige Multi

Basket weave is a structure seen in many textile arts. With multiple Horizontal and Vertical strands, it gives a close-knitted square pattern look



**OPV Wavo Nero** 

Pattern of wave and a little geometric touch makes it perfect for every space and enlarges the overall area



**OPV** Alekhan Art Brown

Simple art of writing or drawing and adding grace to the Surface



**OPV** Tomby Stone Multi

Putting Pebble like-small stones togeth