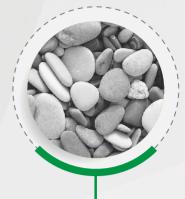

**OPV** Tomby Stone Multi

Putting Pebble like-small stones together and forming a Pattern. The Tomby stone is an obvious choice for all your outdoors

**OPV** Geometric Stone Multi

Putting together different Geometric shapes and making a pattern of tiles for the pavement areas