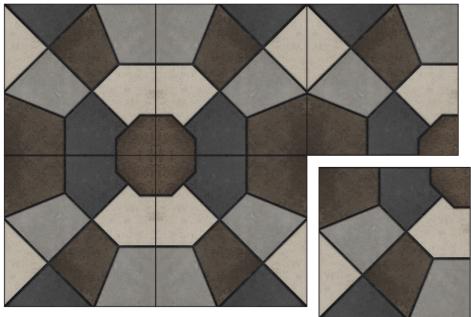

# PAVER TILES

TL Hexa Arc Stone Grey

Inspired from Hexagonal Shapes, Also giving Look of Honeycomb adds Geometric chic to any space in your home

TL Capsule Taupe Grey

Capsule shape Tiles-Best suited for any of your outdoor space