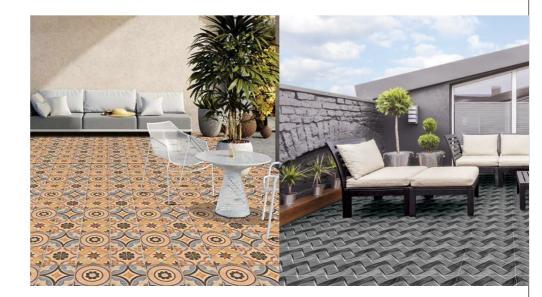

TTO               | 31 |
| OPV ARABESQUE BEIGE MULTI         | 33 |
| OPV ARABESQUE FLORA MULTI         | 32 |
| OPV BASKET WEAVE BEIGE MULTI      | 22 |
| OPV BASKET WEAVE GREY             | 23 |
| OPV BASKET WEAVE GREY MULTI       | 23 |
| OPV FIELDSTONE BEIGE              | 29 |
| OPV FIELDSTONE BROWN              | 29 |
| OPV FIELDSTONE GREY               | 28 |
| OPV GEOMETRIC STONE MULTI         | 27 |
| OPV HERRINGBONE STONE GREY MULTI  | 34 |
| OPV 3D HERRINGBONE STONE GREY     | 35 |
| OPV HERRINGBONE STONE BEIGE       | 36 |
| OPV HERRINGBONE STONE COTTO       | 36 |
| OPV HERRINGBONE STONE BEIGE MULTI | 37 |
| OPV HERRINGBONE STONE MULTI       | 38 |
| OPV ROCKY MULTI                   | 39 |
| OPV TOMBY STONE MULTI             | 25 |
| OPV WAVO NERO                     | 24 |



# PAVER TILES









TL Hexa Arc Stone Grey

Inspired from Hexagonal Shapes, Also giving Look of Honeycomb adds Geometric chic to any space in your home



TL Capsule Taupe Grey

Capsule shape Tiles-Best suited for any of your outdoor space



TL Pine Wood Plank Multi

Pine wood finish is reminiscent of freshly processed wood and is created to meet the aesthetic expectations of any space.



TL Moroccan Art Black & White

Moroccan Art is rooted from moorish Architecture and comes all the way from Persia and the Tomb of Cyrus the Great. It completely beautifies the Space wherever the Moroccan Tiles are laid-be it Outdoors or Indoors





TL Portugese Mosaic Art Multi

Inspired by Azulejo - a visual form of Portugese and Spanish painted tin glazed ceramic tilework- Gives Your home a uniq