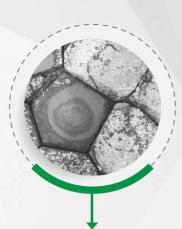

# PAVER TILES

TL Hexa Arc Stone Grey

Inspired from Hexagonal Shapes, Also giving Look of Honeycomb adds Geometric chic to any space in your home

TL Capsule Taupe Grey

Capsule shape Tiles-Best suited for any of your outdoor space