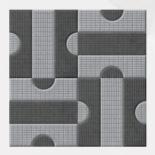

# PAVER TILES

TL Hexa Arc Stone Grey

Inspired from Hexagonal Shapes, Also giving Look of Honeycomb adds Geometric chic to any space in your home

TL Capsule Taupe Grey

Capsule shape Tiles-Best suited for any of your outdoor space