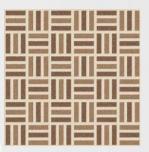

# PAVER TILES

TL Hexa Arc Stone Grey

Inspired from Hexagonal Shapes, Also giving Look of Honeycomb adds Geometric chic to any space in your home

TL Capsule Taupe Grey

Capsule shape Tiles-Best suited for any of your outdoor space