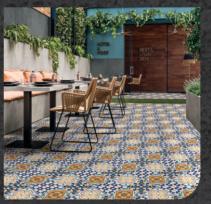

# PAVER TILES

TL Hexa Arc Stone Grey

Inspired from Hexagonal Shapes, Also giving Look of Honeycomb adds Geometric chic to any space in your home

TL Capsule Taupe Grey

Capsule shape Tiles-Best suited for any of your outdoor space

## Tile Carpet

TL Hexa Arc Stone Grey