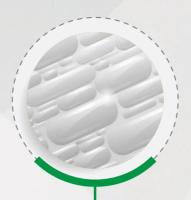

# PAVER TILES

TL Hexa Arc Stone Grey

Inspired from Hexagonal Shapes, Also giving Look of Honeycomb adds Geometric chic to any space in your home

TL Capsule Taupe Grey

Capsule shape Tiles-Best suited for any of your outdoor space